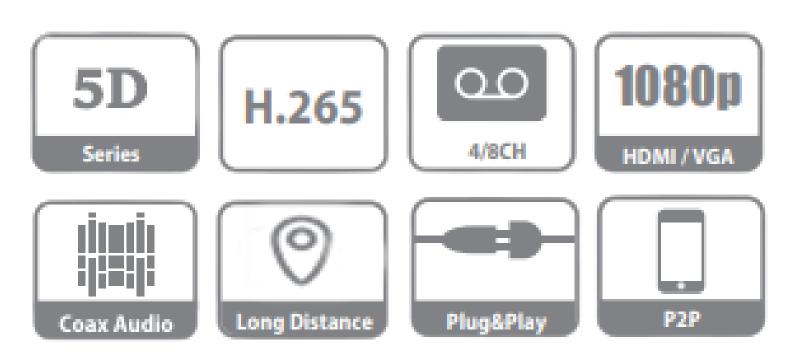

## Feature:

- Operation: Embedded Linux Operating System
- Resolution: 4Ch (5MP Lite)
- Video Compression: H.265
- Video Output: 1-VGA, 1-HDMI
- Audio Input: 4CH Coaxial Support
- Playback Quality: 5MP X 4Ch
- Image Display: 1/4
- Video Speed: 5MP
- Supports: CVBS, AHD, IP, CVI, TVI

| Product Name   | 4 Channel DVR                                |
|----------------|----------------------------------------------|
| Compression    | H.265+/H.265                                 |
| Support Camera | Upto 5 Megapixel                             |
| Recording      | Main Stream @full FPS                        |
| Playback       | 4Ch at once                                  |
| Recording      | Manual, Event Recording (Multiple)           |
| Communication  | LAN + USB                                    |
| Cloud P2P      | Plug & Play                                  |
| Output         | VGA + HDMI                                   |
| Hexabrid Dvr   | Support AHD/TVI/CVI/CVBS/IP/Coaxial Function |
| USB Port       | 2 Port                                       |
| HDD Capacity   | 1 Sata (Upto 6 TB)                           |
| Application    | P6S Lite (Android/IOS)                       |