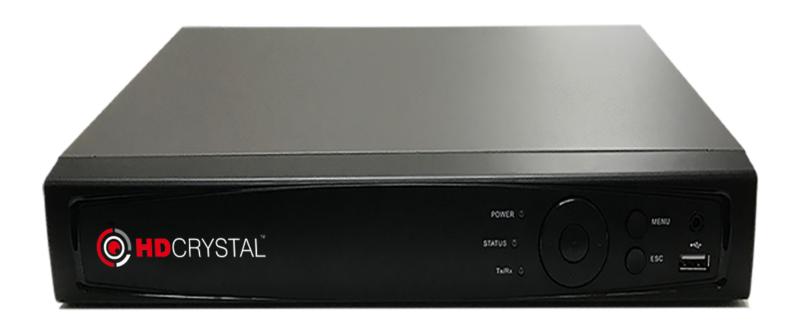

## 4 Channel DVR 5D-Series

## Model- HDC-4CH-5D-H265

## Feature:

- Operation: Embedded Linux Operating System
- Resolution: 4Ch (5MP Lite)
- Video Compression: H.265
- Video Output: 1-VGA, 1-HDMI
- Audio Input: 4CH Coaxial Support
- Playback Quality: 5MP X 4Ch
- Image Display: 1/4
- Video Speed: 5MP
- Supports: CVBS, AHD, IP, CVI, TVI