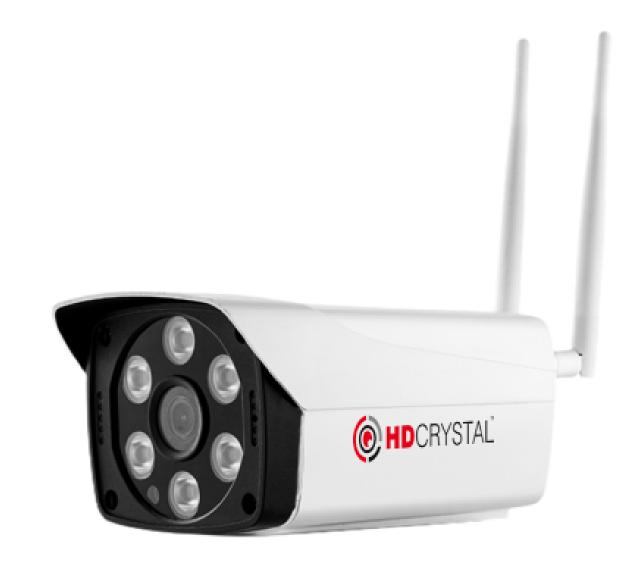

## **3MP IP 4G Bullet Camera**

## Model- HDC-4G-BULLET-3MP-IP-LIVE-OD

## Feature:

- 3 MP HD Resolution
- Plug and Play 4G Camera
- 4G Camera with SD Card slot and Cloud Storage
- Two-way audio communication
- Built-in high sensitivity mic and speaker
- Intelligent human detection algorithm for effective alarms
- Support Remote monitoring anytime and anywhere by mobile phone and PC Software

| Product code                           | HDC-4G-BULLET-3MP-IP-LIVE-OD                                           |
|----------------------------------------|------------------------------------------------------------------------|
| Image Sensor                           | 1/2.7" CMOS Sensor                                                     |
| Resolution                             | 2304 x 1296                                                            |
| S/N Ratio                              | >39.1dB                                                                |
| Minimum Illumination                   | Color: 0.0001 Lux, BW: 0 Lux                                           |
| Lens                                   | 3.6mm                                                                  |
| LED                                    | 6 Infrared Array dual light                                            |
| Infrared IR Distance/Color<br>Distance | >20 Meters                                                             |
| Image Setting                          | Standard, Bright and Gorgeous<br>(Adjust the settings through the APP) |
| OSD                                    | Date, Time & Title                                                     |
| White Balance                          | Auto                                                                   |
| Day & Night                            | Auto / Color / B&W / Intelligent                                       |