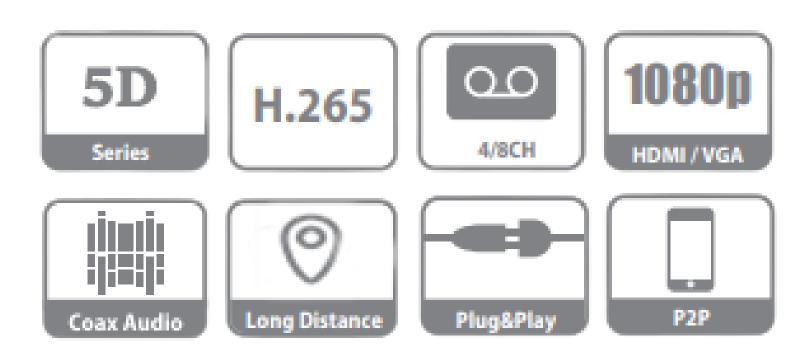

## Feature:

- Operation: Embedded Linux Operating System
- Resolution: 8Ch (5MP Lite)
- Video Compression: H.265
- Video Output: 1-VGA, 1-HDMI
- Audio Input: 8CH Coaxial Support
- Playback Quality: 5MP X 8Ch
- Image Display: 1/8
- Video Speed: 5MP
- Supports: CVBS, AHD, IP, CVI, TVI

| Product Name   | 8 Channel DVR                                |
|----------------|----------------------------------------------|
| Compression    | H.265+/H.265                                 |
| Support Camera | Upto 5 Megapixel                             |
| Recording      | Main Stream @full FPS                        |
| Playback       | 8Ch at once                                  |
| Recording      | Manual, Event Recording (Multiple)           |
| Communication  | LAN + USB                                    |
| Cloud P2P      | Plug & Play                                  |
| Output         | VGA + HDMI                                   |
| Hexabrid Dvr   | Support AHD/TVI/CVI/CVBS/IP/Coaxial Function |
| USB Port       | 2 Port                                       |
| HDD Capacity   | 1 Sata (Upto 6 TB)                           |
| Application    | P6S Lite (Android/IOS)                       |