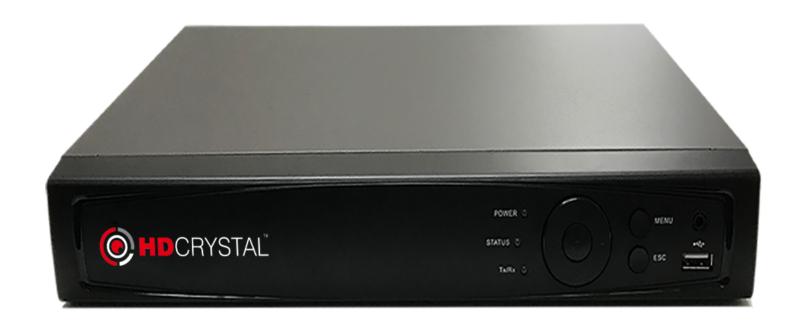

## 8 Channel DVR 5D-Series

## Model- HDC-8CH-5D-H265

## Feature:

- Operation: Embedded Linux Operating System
- Resolution: 8Ch (5MP Lite)
- Video Compression: H.265
- Video Output: 1-VGA, 1-HDMI
- Audio Input: 8CH Coaxial Support
- Playback Quality: 5MP X 8Ch
- Image Display: 1/8
- Video Speed: 5MP
- Supports: CVBS, AHD, IP, CVI, TVI